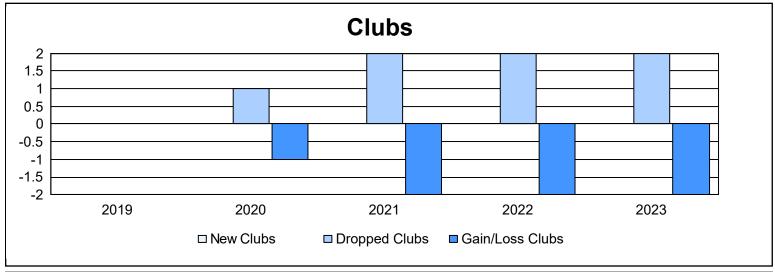

District 337 B As of June 2023 Cumulative

| Year      | New<br>Clubs | Dropped<br>Clubs | Gain/<br>Loss<br>Clubs | New<br>Members | Charter<br>Members | Reinstate<br>Members | Transfer<br>Members | Total<br>Member<br>Added | Total<br>Members<br>Dropped | Gain/<br>Loss<br>Members |
|-----------|--------------|------------------|------------------------|----------------|--------------------|----------------------|---------------------|--------------------------|-----------------------------|--------------------------|
| 2018-2019 | 0            | 0                | 0                      | 166            | 0                  | 2                    | 3                   | 171                      | 315                         | -144                     |
| 2019-2020 | 0            | 1                | -1                     | 154            | 0                  | 4                    | 3                   | 161                      | 285                         | -124                     |
| 2020-2021 | 0            | 2                | -2                     | 155            | 0                  | 0                    | 0                   | 155                      | 223                         | -68                      |
| 2021-2022 | 0            | 2                | -2                     | 154            | 0                  | 2                    | 2                   | 158                      | 247                         | -89                      |
| 2022-2023 | 0            | 2                | -2                     | 155            | 1                  | 4                    | 6                   | 166                      | 211                         | -45                      |
| Average   | 0            | 1                | -1                     | 157            | 0                  | 2                    | 3                   | 162                      | 256                         | -94                      |