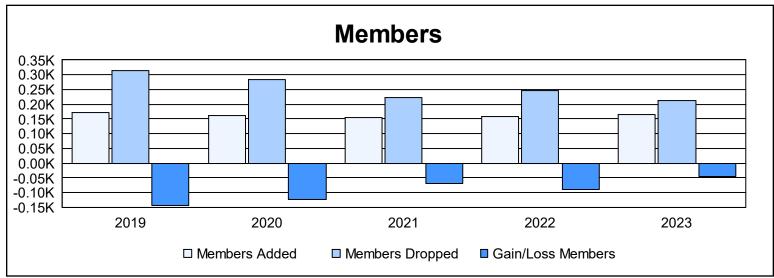

District 337 B As of June 2023 Cumulative

| Year      | New<br>Clubs | Dropped<br>Clubs | Gain/<br>Loss<br>Clubs | New<br>Members | Charter<br>Members | Reinstate<br>Members | Transfer<br>Members | Total<br>Member<br>Added | Total<br>Members<br>Dropped | Gain/<br>Loss<br>Members |
|-----------|--------------|------------------|------------------------|----------------|--------------------|----------------------|---------------------|--------------------------|-----------------------------|--------------------------|
| 2018-2019 | 0            | 0                | 0                      | 166            | 0                  | 2                    | 3                   | 171                      | 315                         | -144                     |
| 2019-2020 | 0            | 1                | -1                     | 154            | 0                  | 4                    | 3                   | 161                      | 285                         | -124                     |
| 2020-2021 | 0            | 2                | -2                     | 155            | 0                  | 0                    | 0                   | 155                      | 223                         | -68                      |
| 2021-2022 | 0            | 2                | -2                     | 154            | 0                  | 2                    | 2                   | 158                      | 247                         | -89                      |
| 2022-2023 | 0            | 2                | -2                     | 155            | 1                  | 4                    | 6                   | 166                      | 211                         | -45                      |
| Average   | 0            | 1                | -1                     | 157            | 0                  | 2                    | 3                   | 162                      | 256                         | -94                      |